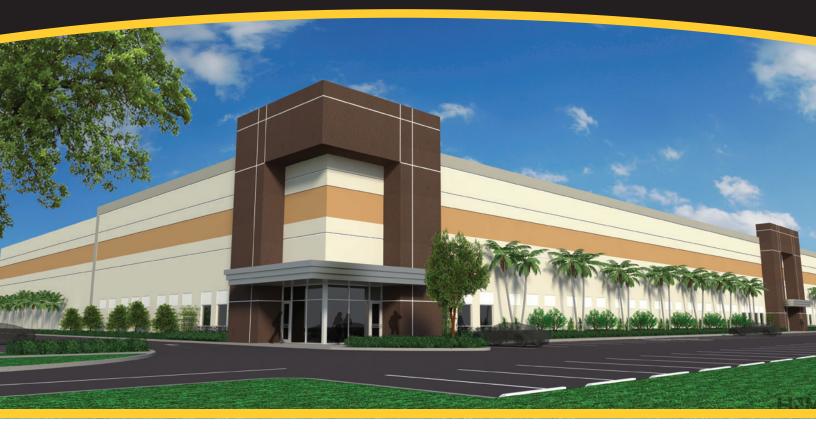

## **CLASS "A" DISTRIBUTION WAREHOUSE IN SW BROWARD / PEMBROKE PINES**

- 170,373 Sq. Ft. Class "A" Dock-High Distribution Warehouse
- Spaces from 21,950 sq. ft.
- Typical Bay 52' Wide x 210' Deep
- Up to 15% Office Finish
- Clearstory Windows
- 52' Column Spacing; 60' Speed Bay
- 3 (10' x 10') Dock Doors per Space

- Loading Ramp Available
- 32' Clear Height
- 120' Truck Court with 60' Concrete Apron
- ESFR Fire Suppression System
- Parking = 1.5 per 1,000 Sq. Ft.
- On-Site Trailer Storage Available
- M-1 Industrial Zoning
- On-Site Ownership and Management