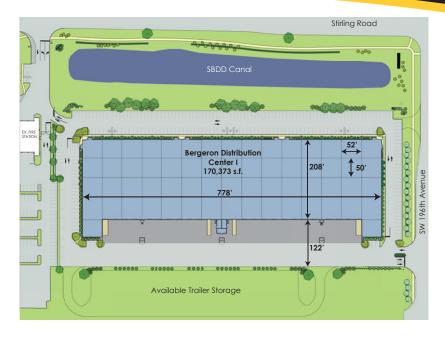

## **Property Information**

Site: 9.10 Acres
Parking: 254 spaces
Dock Doors: (40) 10' x 10'
Drive-In Doors: (4) 12' x 14'
Truck Court: 122' (60' Concret.

Truck Court: 122' (60' Concrete)

Building Area: 170,373 sq. ft.

Column Spacing: 50' x 52' (60' Speed Bay)

Clear Height: 32' - 0"

Minimum Size: 21,950 sq. ft.

Office: Up to 15% of space.