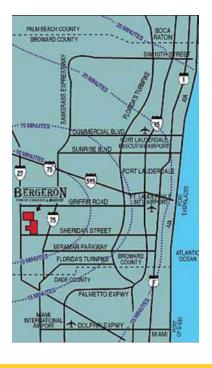

## Location, Location

Located near major freeways, airports and seaports with easy access to Broward, Palm Beach and Miami-Dade counties, the Bergeron Park of Commerce location, in the heart of South Florida, provides companies a tremendous savings in time, fuel and personnel costs.

- Nearby Interstate 75 and US Highway 27 connect the Park to the east coast highway system, the I-595/Port Everglades/Airport Expressway, Florida Turnpike and I-95.
- 25 minutes from Fort Lauderdale International Airport and Port Everglades; the fastest growing cargo port in the nation and second busiest cruise port in the world.
- 30 minutes from the Miami International Airport.
- Nearby amenities include US post office, preschool, fitness, dry cleaning, shopping, restaurants and hotels